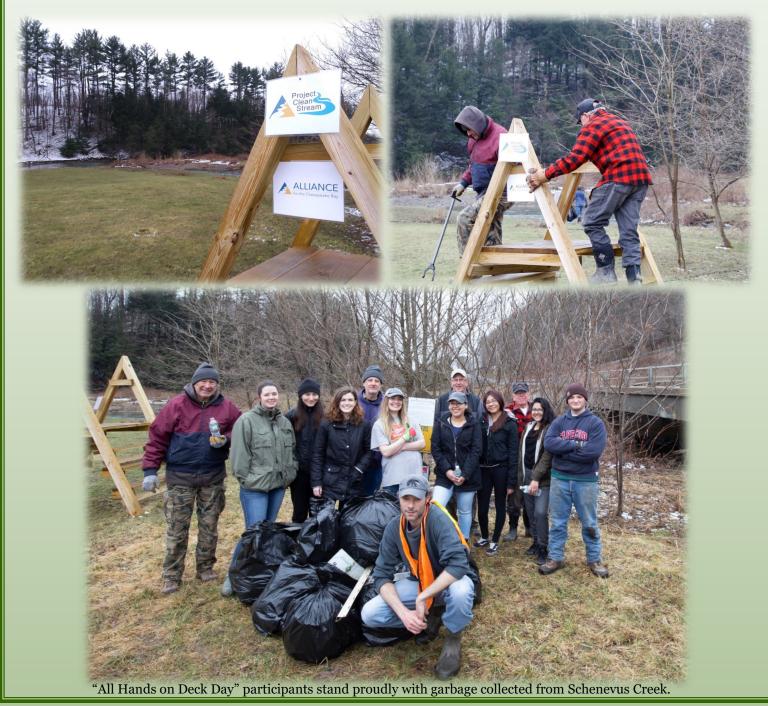

#### Project Clean Stream

The Chesapeake Bay is the largest estuary in the United States, and for decades it has been struggling with issues primarily caused by pollution. Central New York represents the northernmost portion of the 64,000 square mile watershed, and our efforts way up here can help to reduce the impacts way down there.

Through the Alliance for the Chesapeake Bay's "Project Clean Stream," Otsego County SWCD staff and volunteers from SUNY Cobleskill and Trout Unlimited participated in this year's "All Hands on Deck Day." This was the only registered event in New York State, and we are very proud to have removed approximately 200 pounds of garbage from Schenevus Creek!

Since the program's inception, volunteers from New York to Virginia have helped to remove over 7 million pounds of garbage from streams throughout the watershed! If you know a stream that could use some help, please contact SWCD Stream Technician Mark Kugler at <a href="Mailto:Kuglerm@otsegosoilandwater.com">Kuglerm@otsegosoilandwater.com</a> or call (607) 547-8337 ext. 4.