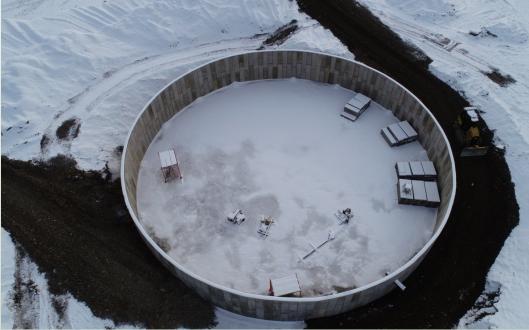

# Otsego County Soil and Water Conservation District

Manure storage project during construction this winter funded with NYS Agricultural Nonpoint Source Pollution Abatement & Control Grant and USDA Environmental Quality Incentives Program.