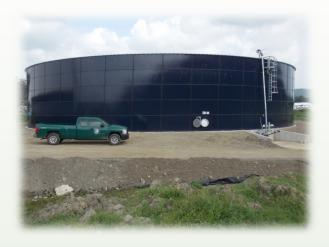

# Otsego County Soil and Water Conservation District

Manure storage project during construction this winter funded with NYS Agricultural Nonpoint Source Pollution Abatement & Control Grant and USDA Environmental Quality Incentives Program.