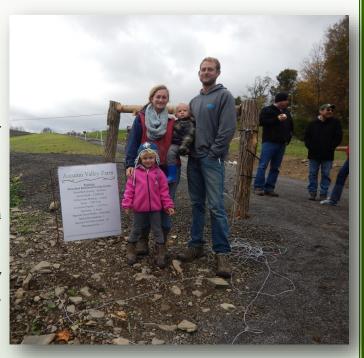

Pictured on this page was the final location we visited on our tour. The Autumn Valley Dairy farm is a family farm owned and operated by Tom & Caroline McGrath. Autumn Valley Dairy farm is located in Worcester They are a grass fed organic farm that milk fifty head of cattle, and grow all of their own forage. Their goal is to produce top quality forages, milk, and dairy animals. Nutrients produced by the cows are recycled back on to the land as fertilizer. Balanced nutrition for the animals and hayland have been a mainstay for good environmental stewardship on the farm. Tom & Caroline are committed to continual improved practices in environmental stewardship to ensure the sustainability of Autumn Valley Dairy.

I look forward to next year's tour and the ability to share all the great conservation work that is being completed in Otsego County.

AEM Award recipient's Autumn Valley Dairy farm owned and operated by Tom & Caroline McGrath.