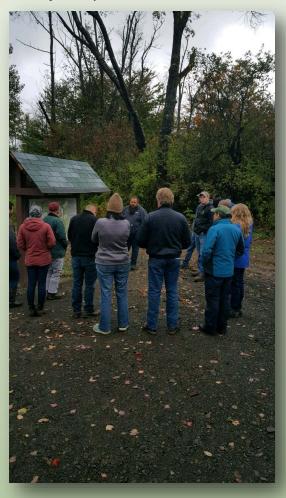

The two county forests visited this year were Forest of A Dozen Dads & Reforestation # 6. What was seen and discussed was the varied management practices that have been completed at these two sites. The picture at right shows the Kiosk that was erected at the parking lot at the Reforestation # 6. The kiosk contains a map of the property boundary and important information on invasive species. If you're interested in reading the management plans for either location they can be found on the District website <a href="https://www.otsegosoilandwater.com/forest-management">www.otsegosoilandwater.com/forest-management</a>

Farm tour attendees surround the new kiosk at Reforestation Area #6