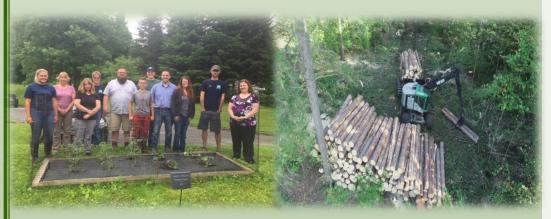

NRCS staff, FSA staff, and SWCD staff gathered for the dedication of the Robert G. Weaver memorial garden.

Forwarder transports and piles logs at Forest of the Dozen Dads log landing.